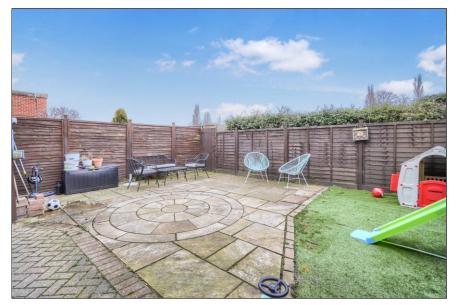

### **GARDENS & GARAGE**

The property has a well presented front garden and a driveway which leads to the garage. The rear and side gardens are low maintenance with block paving and Astro turf. The garden is private due to backing onto fields.