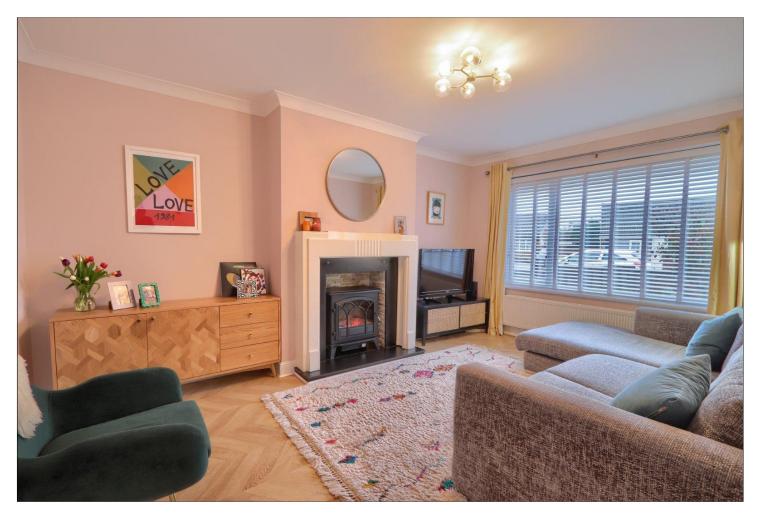

# LIVING ROOM - 2.95m x 4.7m (9'8" x 15'5")

Double glazed window to front aspect and inglenook fireplace with electric stove.