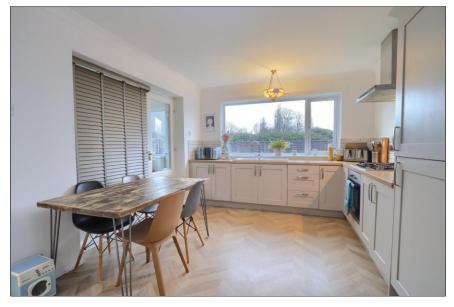

# KITCHEN BREAKFAST ROOM - 4.67m x 3.33m (15'4" x 10'11")

A large understairs pantry store. Double glazed window to rear aspect, twin radiator and Herringbone design flooring. Generous range of fitted kitchen units with complementary worktops with an inset ceramic sink and drainer unit with mixer tap, five ring hob, electric oven and overhead hood, integrated fridge/freezer and tiling to splash backs.