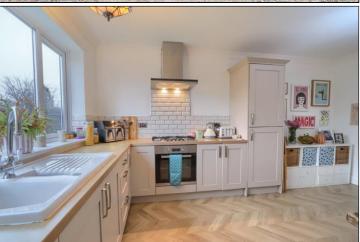

# KITCHEN BREAKFAST ROOM - 4.67m x 3.33m (15'4" x 10'11")

A large understairs pantry store. Double glazed window to rear aspect, twin radiator and Herringbone design flooring. Generous range of fitted kitchen units with complementary worktops with an inset ceramic sink and drainer unit with mixer tap, five ring hob, electric oven and overhead hood, integrated fridge/freezer and tiling to splash backs.