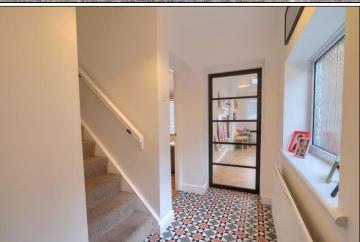

# **ENTRANCE**

Double glazed entrance door and window to side aspect, opening to generous entrance hall with mosaic style flooring.

# **ENTRANCE HALL**

Single radiator, stairs rising to first floor and access to living room and breakfast kitchen.