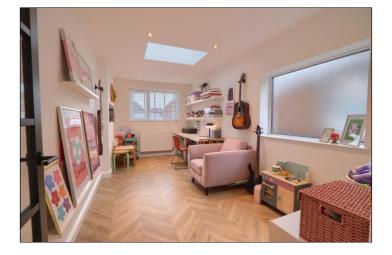

# RECEPTION ROOM TWO - $5.18m \times 2.51m \pmod{17' \times 8'3''}$ (max))

With double glazed window to the front and side aspects, skylight and twin radiator.

**TO VIEW:** Tel: 01642355000

17 High Street, Stockton-on-Tees, Cleveland, TS18 1SP  $\,$ 