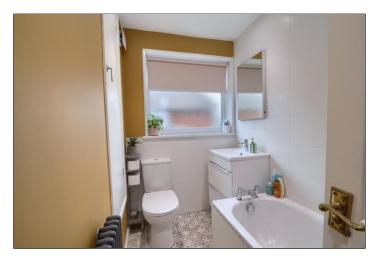

### **BATHROOM**

Double glazed window to side aspect, side panelled bath with shower, vanity unit, low level WC, tiling to splash backs, school style radiator and airing cupboard.