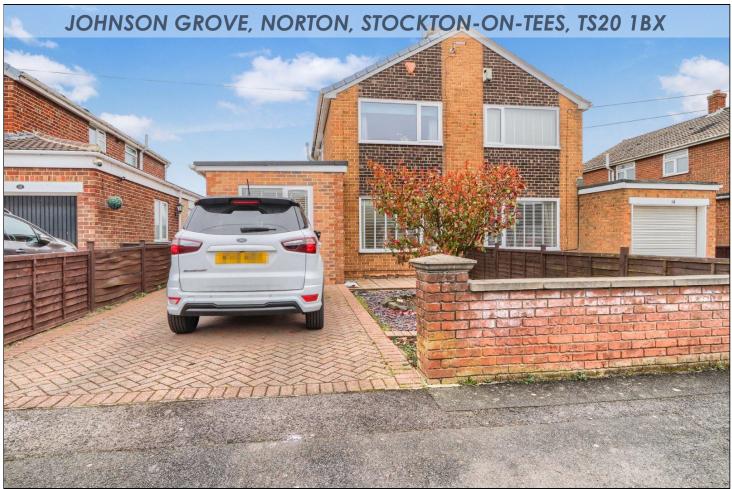

- Considerably Modernised & Upgraded
- Beautiful Modern Breakfast Kitchen
- Garage Beautifully Converted to an Extra Reception Room
- Low Maintenance Gardens

- Private Rear Garden Backing onto Fields
- Block Paved Drive
- Walking Distance to Norton Village & Duck Pond

£175,000

You will feel like you have 'struck gold' when you see this beauty. The layout, finish and presentation will make this so easy to move straight in. The private open aspect garden and being walking distance to Norton village and duck pond are a real treat too.

### **GARDENS & GARAGE**

The property has a well presented front garden and a driveway which leads to the garage. The rear and side gardens are low maintenance with block paving and Astro turf. The garden is private due to backing onto fields.