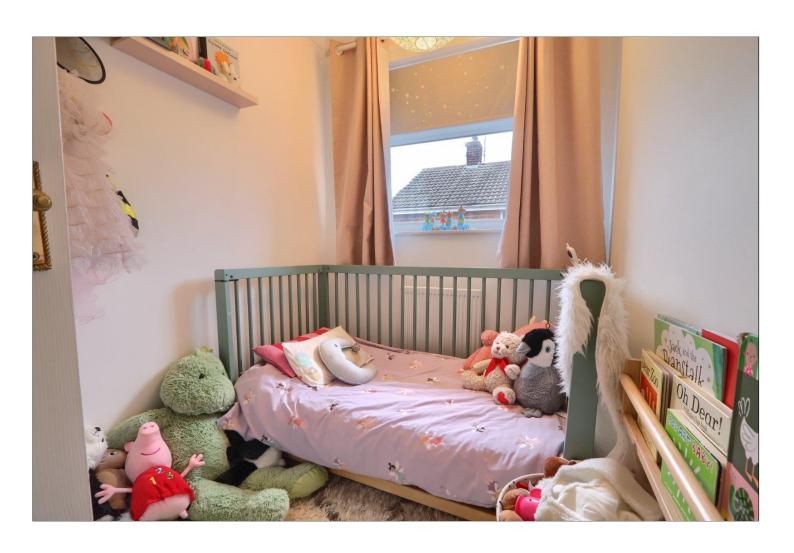

### LANDING

With loft access.

**BEDROOM ONE - 3.33m x 3.07m (10'11" x 10'1")**Double glazed window to rear aspect and single radiator.

**BEDROOM TWO - 2.95m x 3.33m (9'8" x 10'11")**Double glazed window to front aspect and twin radiator.

BEDROOM THREE - 1.68m x 2.44m (5'6" x 8')

Double glazed window to side aspect and single radiator.