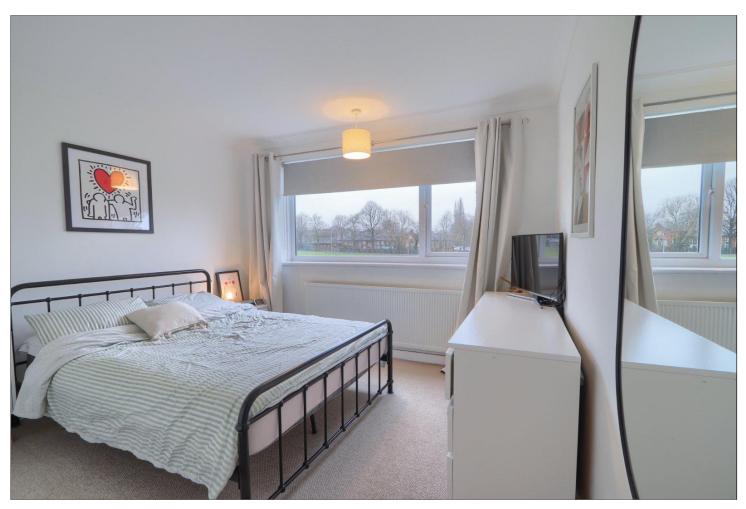

### LANDING

With loft access.

**BEDROOM ONE - 3.33m x 3.07m (10'11" x 10'1")**Double glazed window to rear aspect and single radiator.

**BEDROOM TWO - 2.95m x 3.33m (9'8" x 10'11")**Double glazed window to front aspect and twin radiator.