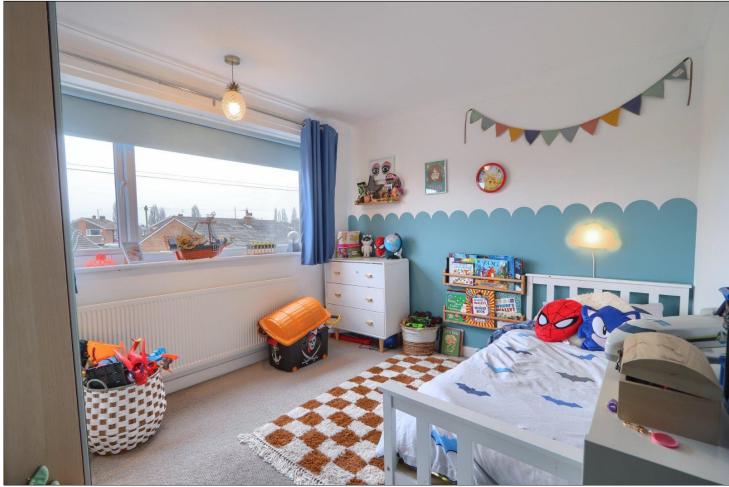

# LIVING ROOM - 2.95m x 4.7m (9'8" x 15'5")

Double glazed window to front aspect and inglenook fireplace with electric stove.

# RECEPTION ROOM TWO - $5.18m \times 2.51m \pmod{17' \times 8'3''}$ (max))

With double glazed window to the front and side aspects, skylight and twin radiator.

**TO VIEW:** Tel: 01642355000

17 High Street, Stockton-on-Tees, Cleveland, TS18 1SP  $\,$ 

# KITCHEN BREAKFAST ROOM - 4.67m x 3.33m (15'4" x 10'11")

A large understairs pantry store. Double glazed window to rear aspect, twin radiator and Herringbone design flooring. Generous range of fitted kitchen units with complementary worktops with an inset ceramic sink and drainer unit with mixer tap, five ring hob, electric oven and overhead hood, integrated fridge/freezer and tiling to splash backs.