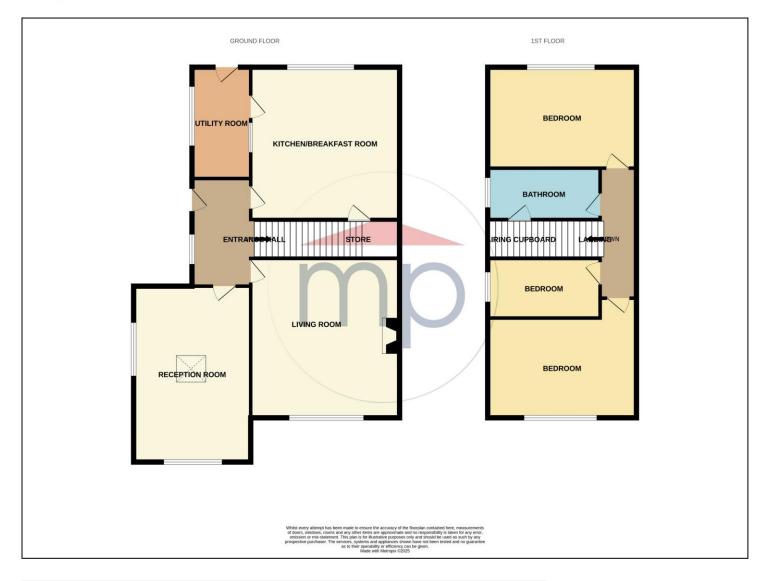

# **GROUND FLOOR**

# **ENTRANCE**

Double glazed entrance door and window to side aspect, opening to generous entrance hall with mosaic style flooring.

# **ENTRANCE HALL**

Single radiator, stairs rising to first floor and access to living room and breakfast kitchen.

# LIVING ROOM - 2.95m x 4.7m (9'8" x 15'5")

Double glazed window to front aspect and inglenook fireplace with electric stove.

# RECEPTION ROOM TWO - $5.18m \times 2.51m \pmod{17' \times 8'3''}$ (max))

With double glazed window to the front and side aspects, skylight and twin radiator.

**TO VIEW:** Tel: 01642355000

17 High Street, Stockton-on-Tees, Cleveland, TS18 1SP  $\,$ 

# KITCHEN BREAKFAST ROOM - 4.67m x 3.33m (15'4" x 10'11")

A large understairs pantry store. Double glazed window to rear aspect, twin radiator and Herringbone design flooring. Generous range of fitted kitchen units with complementary worktops with an inset ceramic sink and drainer unit with mixer tap, five ring hob, electric oven and overhead hood, integrated fridge/freezer and tiling to splash backs.

### UTILITY

Double glazed window to side aspect and UPVC door to the rear garden.

## **FIRST FLOOR**

### LANDING

With loft access.

**BEDROOM ONE - 3.33m x 3.07m (10'11" x 10'1")**Double glazed window to rear aspect and single radiator.

**BEDROOM TWO - 2.95m x 3.33m (9'8" x 10'11")**Double glazed window to front aspect and twin radiator.

BEDROOM THREE - 1.68m x 2.44m (5'6" x 8')

Double glazed window to side aspect and single radiator.

### **BATHROOM**

Double glazed window to side aspect, side panelled bath with shower, vanity unit, low level WC, tiling to splash backs, school style radiator and airing cupboard.